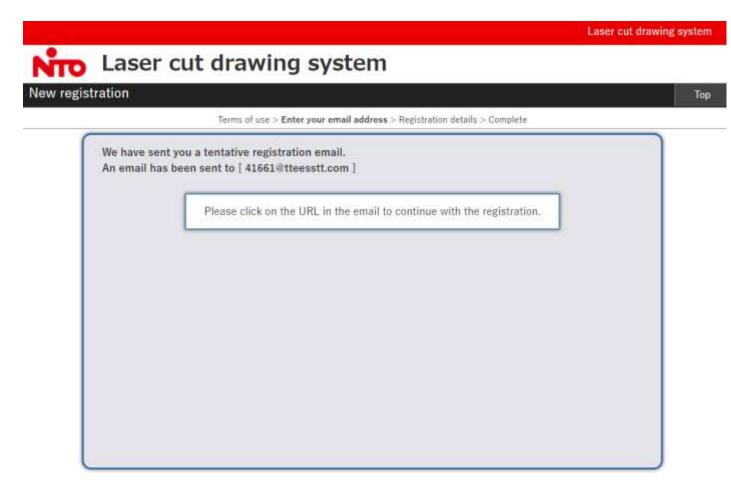

|   |                                                                                                                                                                                                                                                                                                                                                                                                         |



## The first page





## Go to Registration page





### Agree on the terms of use



## Read thoroughly and,

**④Click "Agree/New** registration application".



### Enter an email address





## Confirm to send





You will get an email



## Please confirm your mailbox.



## Email from overseas@nito.co.jp

#### Registration of Laser Cut Drawing System D 受信トレイ×

#### overseas@nito.co.jp

To 自分 マ 文 英語 マ ) 日本語 マ メッセージを翻訳 Thank you for your registration for "Laser cut drawing system". Please access the following URL to sign up for the system. 8

https://ntec.nito.co.jp/lcds/regist.html?mtkosasr=cy5zaGltYWthd2FAOS5tcGQYWMuanBal1o4MjQ1ODkxMjQ0WiNamTE0MTYwMTk3P=iU0D=uD

Please use the same computer that you used to enter your e-mail address to complete this registration. This email is valid for 24 hours. Please register again from the beginning, if you have left it for more than 24 hours. If you do not recognize this e-mail, please contact us by forwarding your e-mail to <u>overseas@nito.co.jp</u> If you have any questions, ple