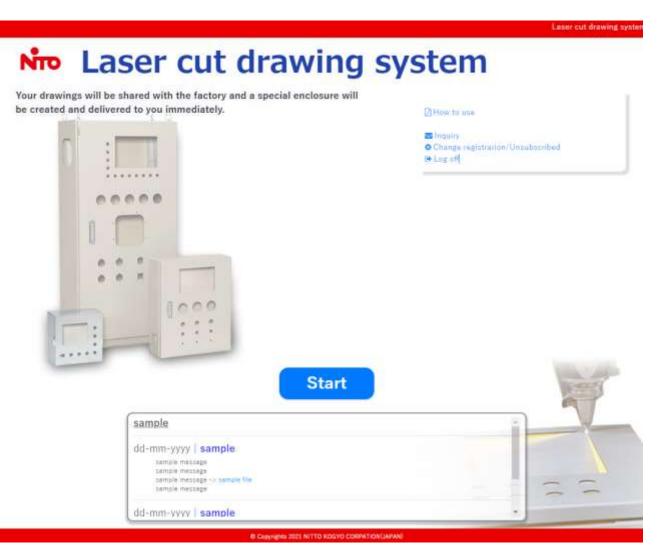

| Job title                                                            | -              |                            |                                 |  |  |  |  |
| Type of Job                                                          | -              |                            |                                 |  |  |  |  |
| Kegister                                                             |                |                            |                                 |  |  |  |  |



Registration is completed. You'll get "Thank you mail".

## Please confirm your mailbox.

Thank you for registration of Laser Cut Drawing System D 🛛 🕾



## The first page



## Some notices will be shown here. ①Read the notice and click "Close".

The first page



## The first page



## Logged in