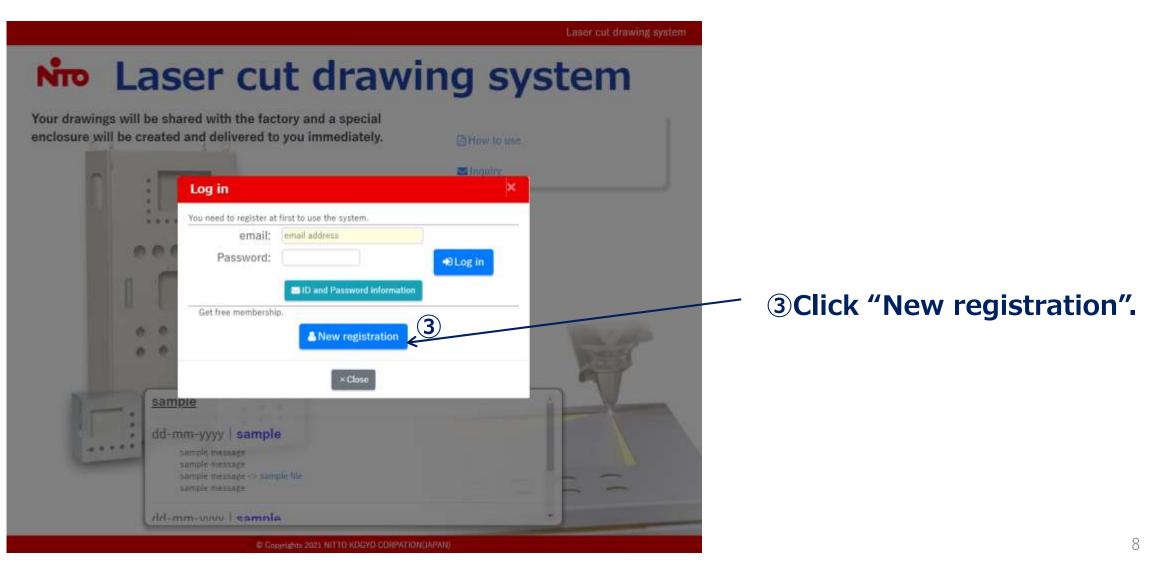

|   |                                                                                                                                                                                                                                                                                                                                                                                                         |



## The first page





## Go to Registration page





### Agree on the terms of use



## Read thoroughly and,

**④Click "Agree/New** registration application".



### Enter an email address





## Confirm to send





You will get an email



## Please confirm your mailbox.



## Email from overseas@nito.co.jp

#### Registration of Laser Cut Drawing System D 受信トレイ×

#### overseas@nito.co.jp

To 自分 マ 文 英語 マ ) 日本語 マ メッセージを翻訳 Thank you for your registration for "Laser cut drawing system". Please access the following URL to sign up for the system. 8

https://ntec.nito.co.jp/lcds/regist.html?mtkosasr=cy5zaGltYWthd2FAOS5tcGQYWMuanBal1o4MjQ1ODkxMjQ0WiNamTE0MTYwMTk3P=iU0D=uD

Please use the same computer that you used to enter your e-mail address to complete this registration. This email is valid for 24 hours. Please register again from the beg