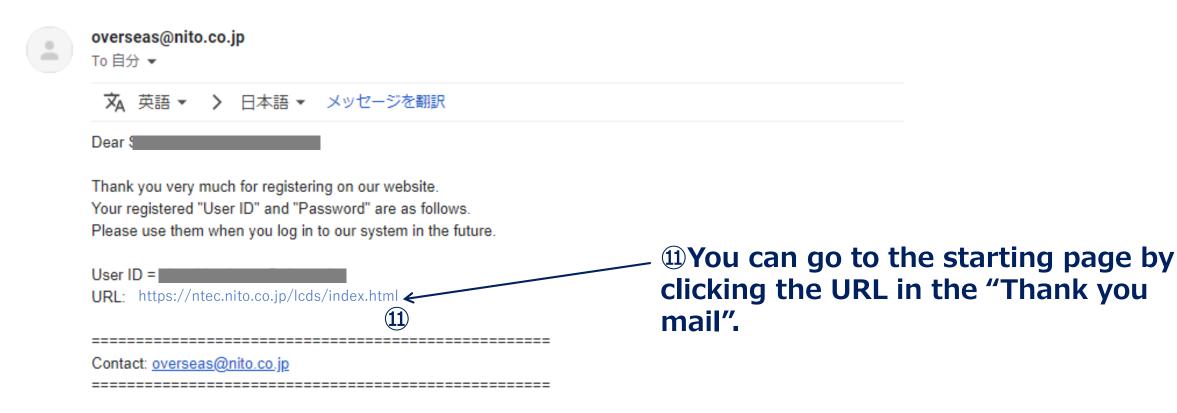

Registration is completed. You'll get "Thank you mail".

## Please confirm your mailbox.

Thank you for registration of Laser Cut Drawing System D 🛛 🕾