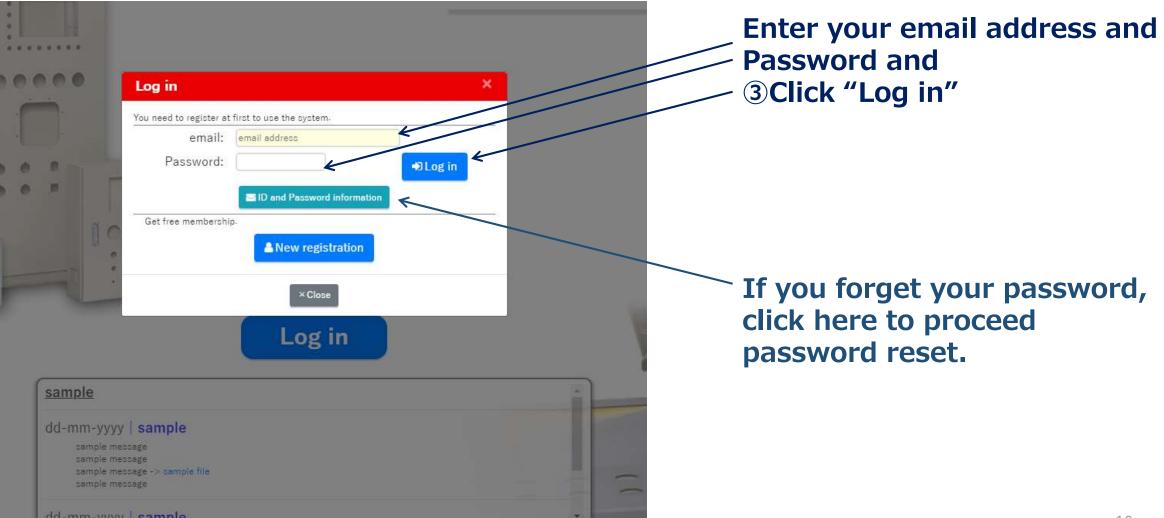

## The first page

## Some notices will be shown here. ①Read the notice and click "Close".

The first page