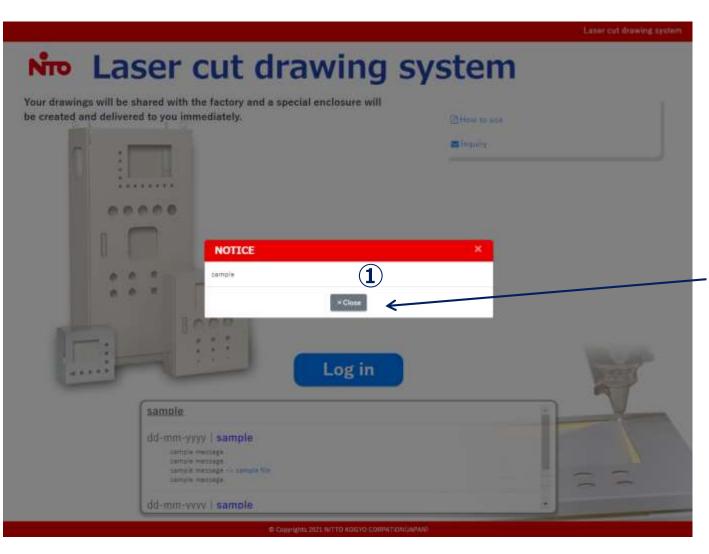

## Some notices will be shown here. ①Read the notice and click "Close".

The first page