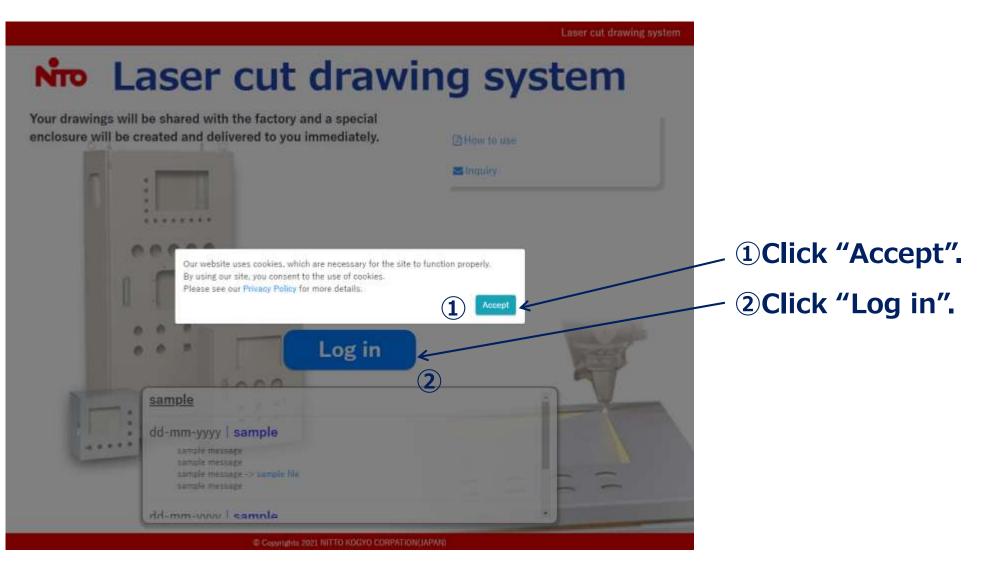

|                                                                                                                                                                                                                                                                                                                                                                |   |                                                                                                                                                                                                                                                                                                                                                                                                         |



## The first page





## Go to Registration page





### Agree on the terms of use



## Read thoroughly and,

**④Click "Agree/New** registration application".



### Enter an email address





## Confirm to send





You will get an email



## Please confirm your mailbox.



## Email from overseas@nito.co.jp

#### Registration of Laser Cut Drawing System D 受信トレイ×

#### overseas@nito.co.jp

To 自分 マ 文 英語 マ ) 日本語 マ メッセージを翻訳 Thank you for your registration for "Laser cut drawing system". Please access the following URL to sign up for the system. 8

https://ntec.nito.co.jp/lcds/regist.html?mtkosasr=cy5zaGltYWthd2FAOS5tcGQYWMuanBal1o4MjQ1ODkxMjQ0WiNamTE0MTYwMTk3P=iU0D=uD

Please use the same computer that you used to enter your e-mail address to complete this registration. This email is valid for 24 hours. Pl