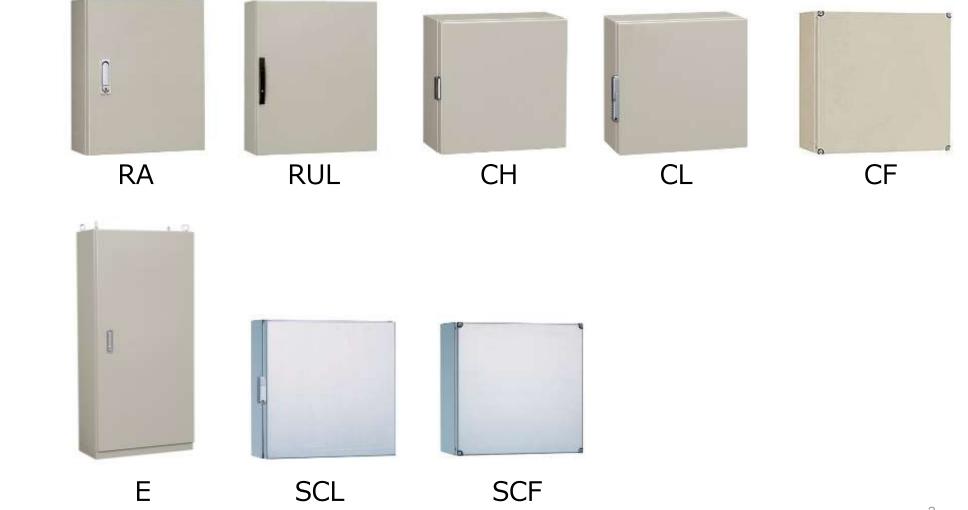

## Applicable enclosure

-RA -RUL -CH -CL -CF -E -SCL -SCF

- 1. Registration Get free membership at our corporate website.
- 2. Login Login with your ID (email address) and password.
- 3. Selection of enclosure Specify enclosure to make holes.
- 4. Place holes Put holes on the enclosure you selected on the PC.
- 5. Create drawing You can get drawing in PDF in 5 minutes.