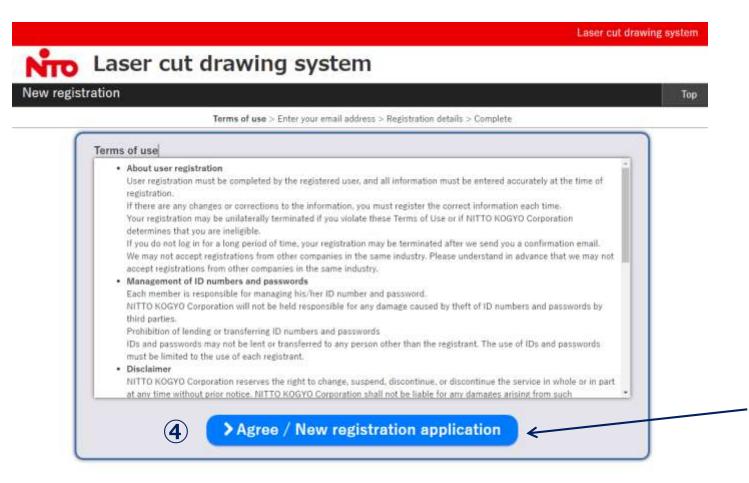

### Agree on the terms of use

## Read thoroughly and,

**④Click "Agree/New** registration application".