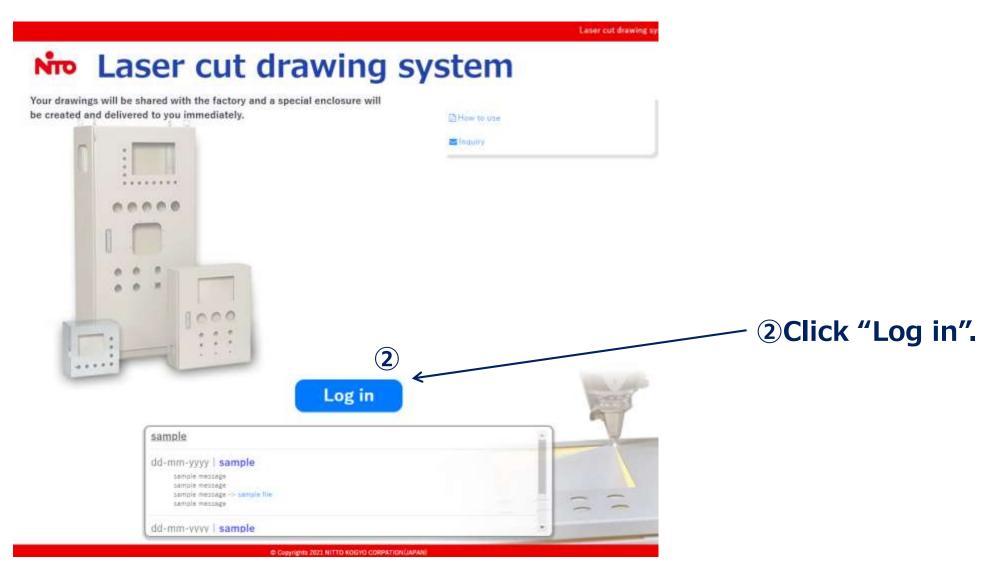

## The first page

## Some notices will be shown here. ①Read the notice and click "Close".

The first page