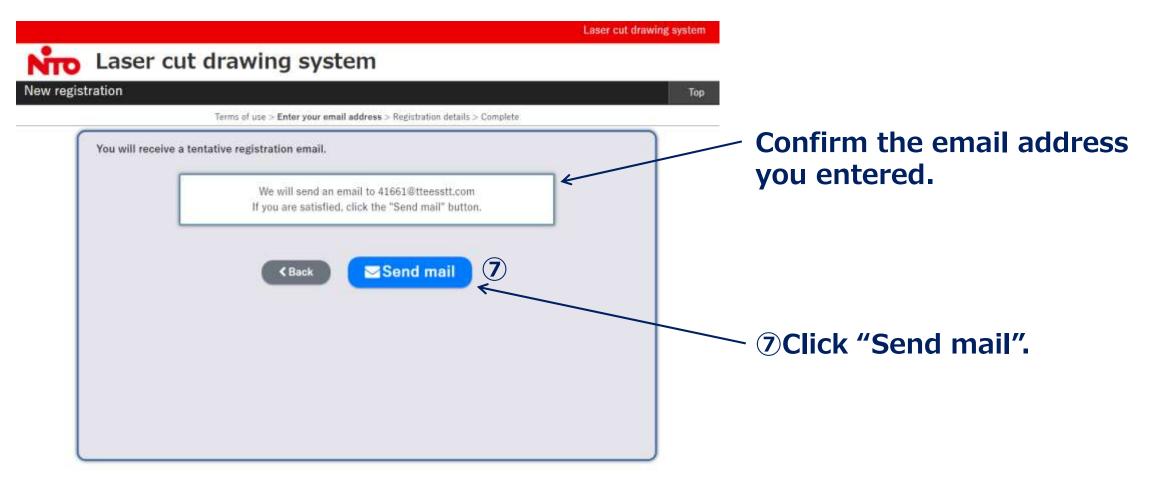

|   |                                                                                                                                                                                                                                                                                                                                                                                                         |



## The first page





## Go to Registration page





### Agree on the terms of use



## Read thoroughly and,

**④Click "Agree/New** registration application".



### Enter an email address





## Confirm to send





You will get an email



## Please confirm your mailbox.



## Email from overseas@nito.co.jp

#### Registration of Laser Cut Drawing System D 受信トレイ×

#### overseas@nito.co.jp

To 自分 マ 文 英語 マ ) 日本語 マ メッセージを翻訳 Thank you for your registration for "Laser cut drawing system". Please access the following URL to sign up for the system. 8

https://ntec.nito.co.jp/lcds/regist.html?mtkosasr=cy5zaGltYWthd2FAOS5tcGQYWMuanBal1o4MjQ1ODkxMjQ0WiNamTE0MTYwMTk3P=iU0D=uD

Please use the same computer that you used to enter your e-mail address to complete this registration. This email is valid for 24 hours. Please register again from the beginning, if you have left it for more than 24 hours. If you do not recognize this e-mail, please contact us by forwarding your e-mail to <u>overseas@nito.co.jp</u> If