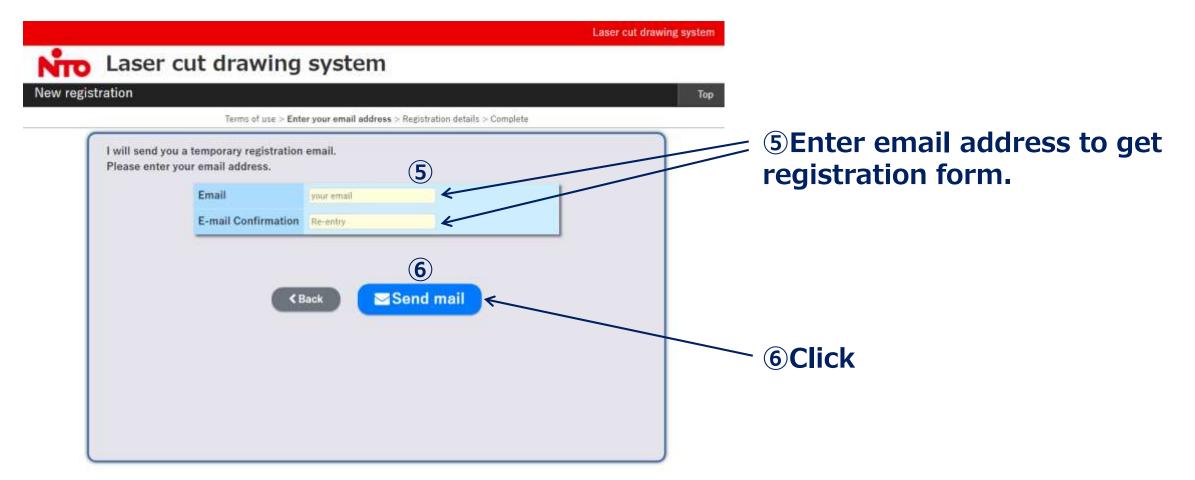

|   |                                                                                                                                                                                                                                                                                                                                                                                                         |



## The first page





## Go to Registration page





### Agree on the terms of use



## Read thoroughly and,

**④Click "Agree/New** registration application".



### Enter an email address





## Confirm to send





You will get an email



## Please confirm your mailbox.



## Email from overseas@nito.co.jp

#### Registration of Laser Cut Drawing System D 受信トレイ×

#### overseas@nito.co.jp

To 自分 マ 文 英語 マ ) 日本語 マ メッセージを翻訳 Thank you for your registration for "Laser cut drawing system". Please access the following URL to sign up for the system. 8

https://ntec.nito.co.jp/lcds/regist.html?mtkosasr=cy5zaGltYWthd2FAOS5tcGQYWMuanBal1o4MjQ1ODkxMjQ0WiNamTE0MTYwMTk3P=iU0D=uD

Please use the same computer that you used to enter your e-mail address to complete this registration. This email is valid for 24 hours. Please register again from the beginning, if you have left it for more than 24 hours. If you do not recognize this e-mail, please contact us by forwarding your e-mail to <u>ove