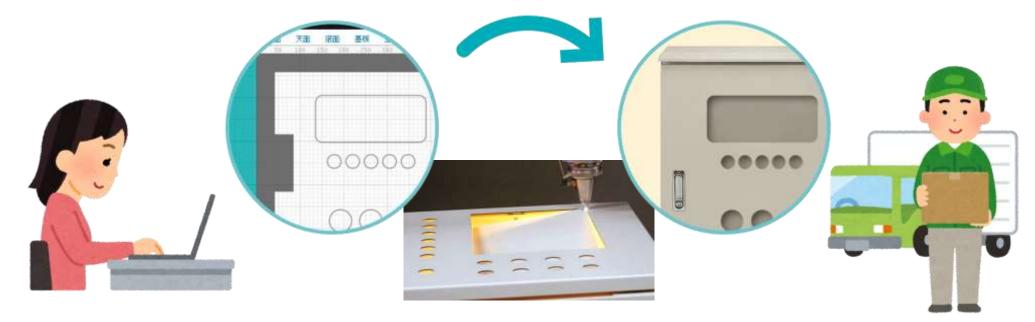

## What is Laser Cut Drawing System?

Very unique system to provide hole cutting on our stocked enclosure by laser machine according to customer's request.

Customers directly draw hole cut plan on Nitto enclosure drawing on PC screen.

## Good points:

- Saves time and labor to get the enclosures with accurate and quality holes
- Enables easy drawing on Nitto enclosure
- Available the drawing repeatedly