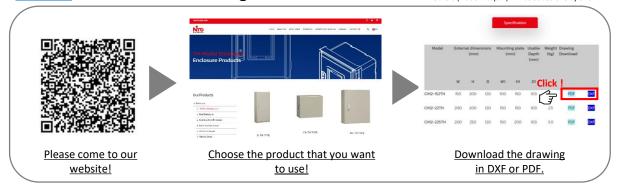

#### SERVICE FLOW

#### **STEP 1** Download the drawing of the enclosure to use.

Only available for TH model (made in Thailand) at first. Others (made in Japan) will be added one by one.

#### **STEP 2** Specify the hole you need.