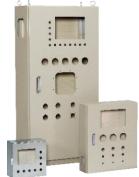

## ΝΤΟ ΝΙΤΤΟ ΚΟΘΥΟ ΒΜ

# Product News

New Product

Date of issue 23/03/2021

## **Laser Cutting Service**

#### Providing hole cutting

We provide hole cutting service by laser machine upon customers' request.





\*If the standard product is out of stock or a large number of orders are placed, it will be manufactured from sheet metal.

#### Three advantages



### NTO NITTO KOGYO BM (THAILAND) CO., LTD.



Yada Build., 8th Floor, Room No. 802-803, Silom Rd., Suriyawongse, Bangrak, Bangkok 10500 Tel: +66(0)2652-5156, +66(0)2652-5092-3 FAX: +66(0)2652-5157

#### SERVICE FLOW

#### **STEP 1** Download the drawing of the enclosure to use.

Only available for TH model (made in Thailand) at first. Others (made in Japan) will be added one by one.



#### **STEP 2** Specify the hole you need.





# Please request an estimate and official drawing to our distributor.

 $\times$  If you need to introduce our distributor, please contact our Bangkok office below.

■CONTACT Tel: +66-(0)2652-5156, +66-(0)2652-