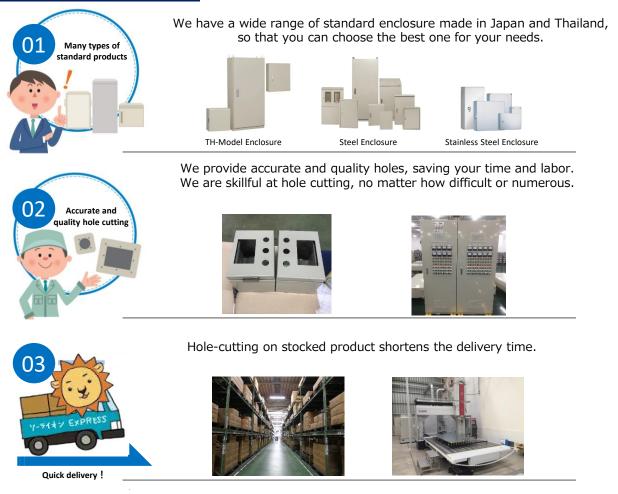

## ΝΤΟ ΝΙΤΤΟ ΚΟΘΥΟ ΒΜ

# Product News

New Product

Date of issue 23/03/2021

## **Laser Cutting Service**

#### Providing hole cutting

We provide hole cutting service by laser machine upon customers' request.





\*If the standard product is out of stock or a large number of orders are placed, it will be manufactured from sheet metal.

#### Three advantages



### NTO NITTO KOGYO BM (THAILAND) CO., LTD.



Yada Build., 8th Floor, Room No. 802-803, Silom Rd., Suriyawongse, Bangrak, Bangkok 10500 Tel: +66(0)2652-5156, +66(0)2652-5092-3 FAX: +66(0)2652-5157

#### SERVICE FLOW

#### **STEP 1** Download the drawing of the enclosure to use.

Only available for TH model (made in Thailand) at first. Others (made in Japan) will be added one by one.



#### **STEP 2** Specify the hole you need.





# Please request an estimate and official drawing to our distributor.

 $\times$  If you need to introduce our distributor, please contact our Bangkok office below.

■CONTACT Tel: +66-(0)2652-5156, +66-(0)2652-5092-3 Fax: +66 (0) 2652-5157 Email: info@th.nito-bm.com

■ NITTO KOGYO BM (THAILAND) CO., LTD. No.56, Yada Building, 8th Floor, Room No.802-803 Silom