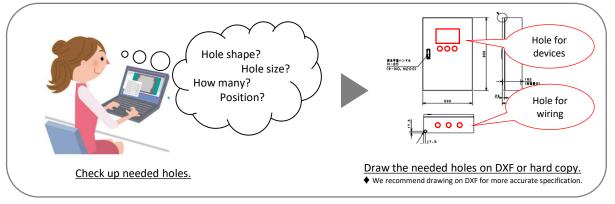

#### **STEP 2** Specify the hole you need.

#### You can get hole cutting any size and anywhere !