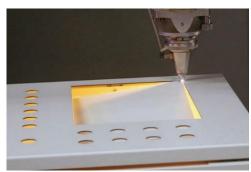

#### Providing hole cutting

We provide hole cutting service by laser machine upon customers' request.

\*If the standard product is out of stock or a large number of orders are placed, it will be manufactured from sheet metal.

#### You can get hole cutting any size and anywhere !