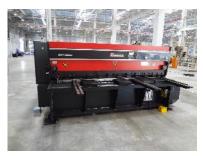

## **Production facilities** – The main sheet metal machinery is made in Japan to ensure stable quality.

Turret punch presses

Shearing machines

Press brakes

3D Laser machine

Paint plant (powder)

Paint plant (inside)