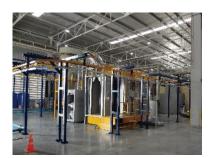

## **Production facilities** – The main sheet metal machinery is made in Japan to ensure stable quality.

Turret punch presses

Shearing machines

Press brakes

3D Laser machine

Paint plant (powder)

Paint plant (inside)